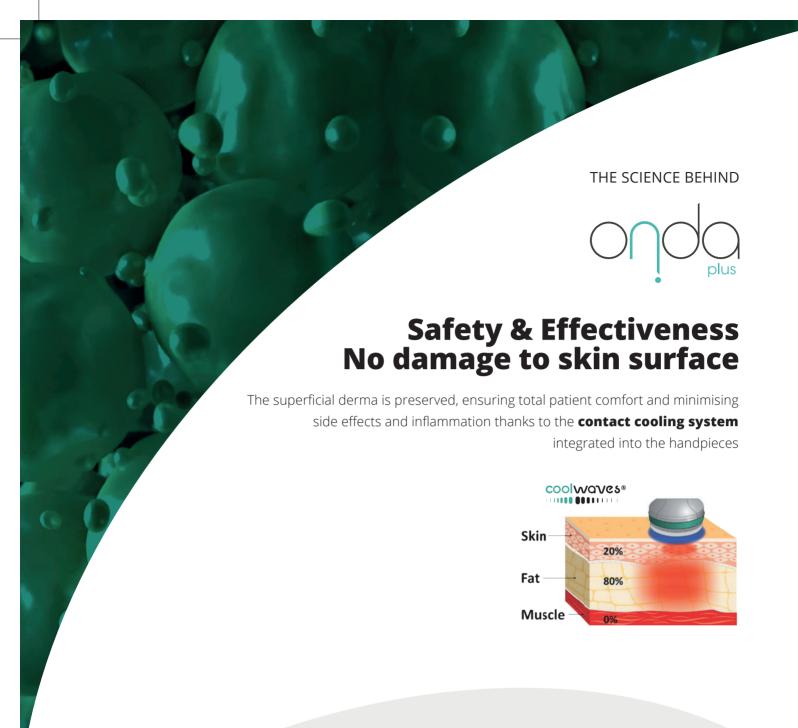

**Coolwaves**® induce a regenerating and toning but non-invasive action, effective over time and safe. With **Coolwaves**®, **Onda Plus** reduces localized adiposities all over the body, in particular on the abdomen, thighs, hips and submental area. It dissolves fat, tightens and contours the skin, firming up tissues.