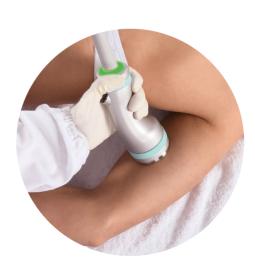

# Onda Plus – 3 handpieces for complete body treatment

In addition to **Deep** and **Shallow** - specifically designed to emit Coolwaves® in a controlled manner focusing energy on fat, skin laxity and cellulite – **Onda Plus** features a new handpiece, designed for **draining massage**, thus **maximising the effects of Coolwaves® technology**.

# The new PLUS handpiece for easier and more effective massage and drainage

Conceived as a result of the experience with Coolwaves® technology, the **new PLUS handpiece** was developed to interact with it. It emits airflow which in turn generates a series of waves that propagate on the treated area, reactivating the superficial microcirculation, thus accelerating the natural return of bodily fluids.

The PLUS handpiece can also exert pressure on the cutaneous, subcutaneous and adipose tissue, whilst the six LEDs transmit a pleasant sensation of warmth to the patient.