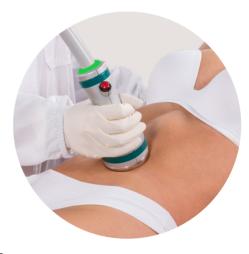

# Onda Plus – 3 handpieces for complete body treatment

In addition to **Deep** and **Shallow** - specifically designed to emit Coolwaves® in a controlled manner focusing energy on fat, skin laxity and cellulite – **Onda Plus** features a new handpiece, designed for **draining massage**, thus **maximising the effects of Coolwaves® technology**.

# The new PLUS handpiece for easier and more effective massage and drainage

Conceived as a result of the experience with Coolwaves® technology, the **new PLUS handpiece** was developed to interact with it. It emits airflow which in turn generates a series of waves that propagate on the treated area, reactivating the superficial microcirculation, thus accelerating the natural return of bodily fluids.

The PLUS handpiece can also exert pressure on the cutaneous, subcutaneous and adipose tissue, whilst the six LEDs transmit a pleasant sensation of warmth to the patient.