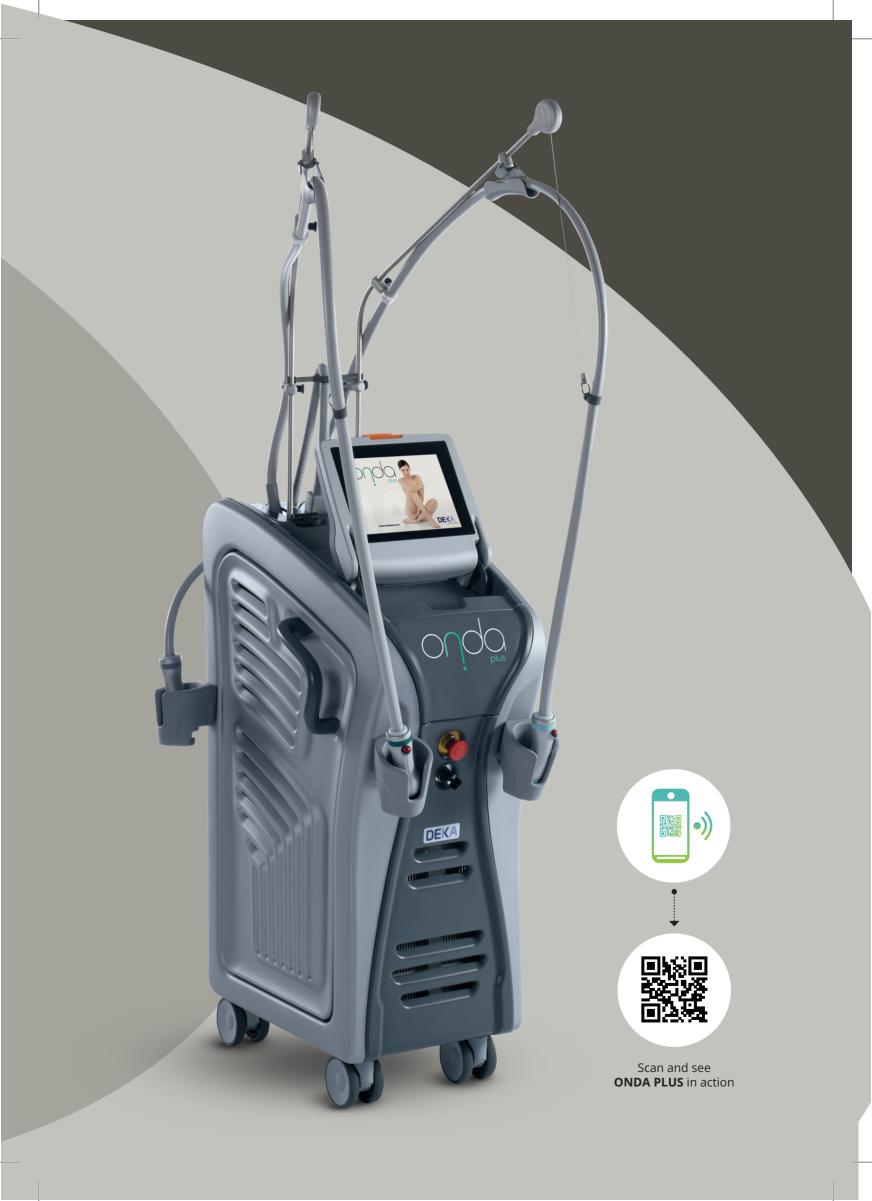

# Onda Plus – 3 handpieces for complete body treatment

In addition to **Deep** and **Shallow** - specifically designed to emit Coolwaves® in a controlled manner focusing energy on fat, skin laxity and cellulite – **Onda Plus** features a new handpiece, designed for **draining massage**, thus **maximising the effects of Coolwaves® technology**.

## **Technical Specifications**

| ONDA                    |                                              |  |
|-------------------------|----------------------------------------------|--|
| Source                  | Microwaves - Coolwaves®                      |  |
| Frequency               | 2.45 GHz                                     |  |
| Power                   | Up to 200 W                                  |  |
| Smart Handpieces        | Deep - Shallow                               |  |
| PLUS handpiece          | Rhytmic massage                              |  |
| Handpiece Cooling       | Integrated Patented Cooling                  |  |
| Emission Control        | Fingerswitch                                 |  |
| Database                | Integrated tutorial with treatment protocols |  |
| Dimensions and Weight   | 110 (H) cm x 40 (W) x 70 (D) cm   60 Kg      |  |
| Electrical Requirements | 100-240 Vac - 50-60 Hz - 1500 VA             |  |