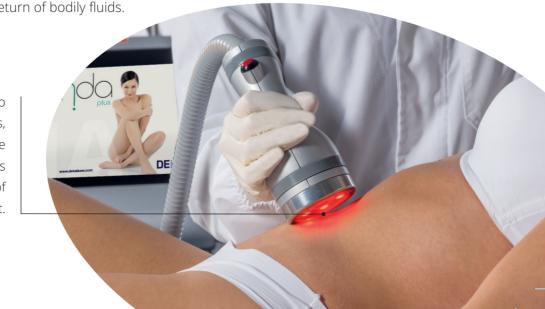

# The new PLUS handpiece for easier and more effective massage and drainage

Conceived as a result of the experience with Coolwaves® technology, the **new PLUS handpiece** was developed to interact with it. It emits airflow which in turn generates a series of waves that propagate on the treated area, reactivating the superficial microcirculation, thus accelerating the natural return of bodily fluids.

The PLUS handpiece can also exert pressure on the cutaneous, subcutaneous and adipose tissue, whilst the six LEDs transmit a pleasant sensation of warmth to the patient.