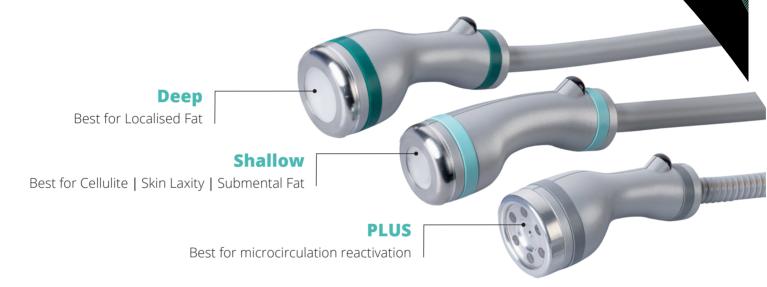

# Onda Plus – 3 handpieces for complete body treatment

In addition to **Deep** and **Shallow** - specifically designed to emit Coolwaves® in a controlled manner focusing energy on fat, skin laxity and cellulite – **Onda Plus** features a new handpiece, designed for **draining massage**, thus **maximising the effects of Coolwaves® technology**.

# The new PLUS handpiece for easier and more effective massage and drainage

Conceived as a result of the experience with Coolwaves® technology, the **new PLUS handpiece** was developed to interact with it. It emits airflow which in turn generates a series of waves that propagate on the treated area, reactivating the superficial microcirculation, thus accelerating the natural return of bodily fluids.